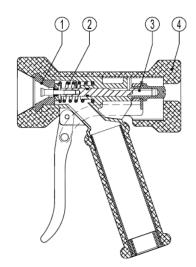

| MATERIALS |                     |          |  |  |  |
|-----------|---------------------|----------|--|--|--|
| POS.      | DESIGNATION         | MATERIAL |  |  |  |
| 1         | Jet                 | Brass    |  |  |  |
| 2         | Spring              | St.Steel |  |  |  |
| 3         | Valve               | Brass    |  |  |  |
| 4         | External protection | Rubber   |  |  |  |