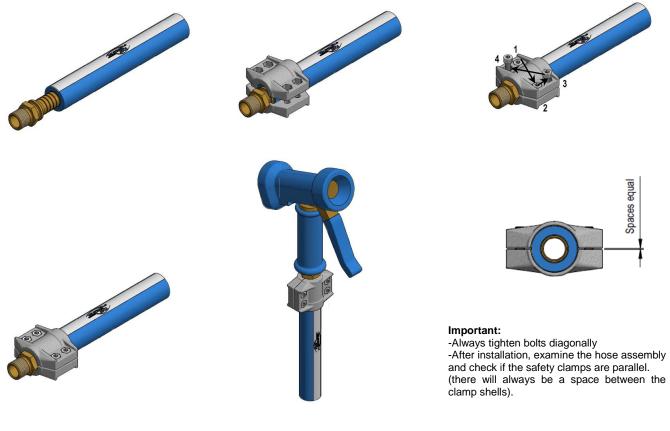

(mm) |      |     |     |    |           |  |
|---|---------------------------|------|-----|-----|----|-----------|--|
| ſ | MODEL                     | DN   | E   | F   | G  | Wgt<br>Kg |  |
| Γ | SG20                      | 1/2" | 141 | 167 | 62 | 0,95      |  |
| Ľ | SG20H                     | 1/2" | 250 | 167 | 62 | 0,98      |  |

| MATERIALS |                     |          |  |  |  |
|-----------|---------------------|----------|--|--|--|
| POS.      | DESIGNATION         | MATERIAL |  |  |  |
| 1         | Jet                 | Brass    |  |  |  |
| 2         | Spring              | St.Steel |  |  |  |
| 3         | Valve               | Brass    |  |  |  |
| 4         | External protection | Rubber   |  |  |  |







Assembly instructions for coupling hoses using safety clamps



## VALSTEAM JDCJ

We reserve the right to change the design and material of this product without notice.