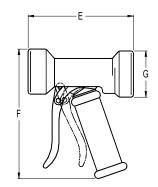

We reserve the right to change the design and material of this product without notice.

|   | SPRAY GUN DIMENSIONS (mm) |      |     |     |    |           |  |
|---|---------------------------|------|-----|-----|----|-----------|--|
| ſ | MODEL                     | DN   | E   | F   | G  | Wgt<br>Kg |  |
| Γ | SG20                      | 1/2" | 141 | 167 | 62 | 0,95      |  |
| Ľ | SG20H                     | 1/2" | 250 | 167 | 62 | 0,98      |  |