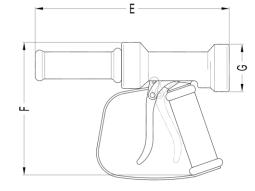

We reserve the right to change the design and material of this product without notice.

|   | SPRAY GUN DIMENSIONS (mm) |      |     |     |    |           |  |
|---|---------------------------|------|-----|-----|----|-----------|--|
| ſ | MODEL                     | DN   | E   | F   | G  | Wgt<br>Kg |  |
| Γ | SG20                      | 1/2" | 141 | 167 | 62 | 0,95      |  |
| Ľ | SG20H                     | 1/2" | 250 | 167 | 62 | 0,98      |  |