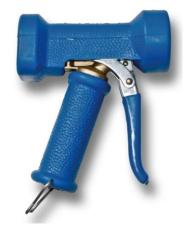

**SG20** 

## WATER SAVING JET-SPRAY GUN ADCAMIX SG20

## DESCRIPTION

The SG20 water-saving gun is specially recommended to be used along with the Adcamix MX20 steam to water mixers. By using this gun, water and energy costs can be considerably reduced and it also contributes to the environment protection avoiding the use of chemicals in the cleaning process.