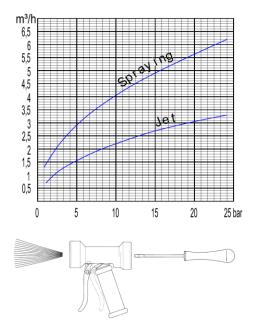

The valve is opened and closed by operating the lever which regulates the flow from a mist to a concentrated jet. The lock catch facilitates the continuous operation.

The valve is designed for industrial use, it is extremely robust. It is protected against shock, heat and cold by caustic and acid-resistant rubber cladding.

•

How to adjust the water jet: -Press the trigger until it stops.

-Turn left with a screwdriver the screw on the opposite side of the water outlet to achieve the desired water jet.

(Hang the spray gun between the trigger and the handle).